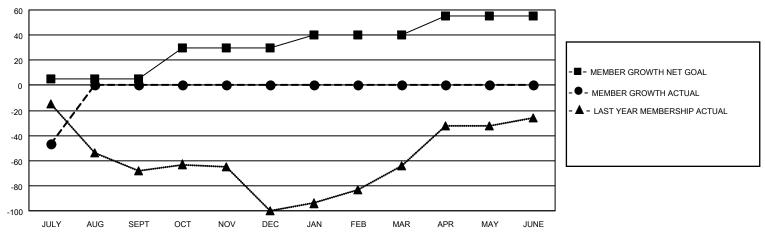

## MONTHLY MEMBERSHIP PROGRESS REPORT

LOCATION TURKEY District 118 R Results as of: 7/31/2022

| Clubs                 |               |           |               | Members               |                        |                         |                                                    |
|-----------------------|---------------|-----------|---------------|-----------------------|------------------------|-------------------------|----------------------------------------------------|
| RESULTS FOR 2022-2023 |               |           |               | RESULTS FOR 2022-2023 |                        |                         |                                                    |
| QUARTER               | NEW CLUB GOAL | NEW CLUBS | DROPPED CLUBS | QUARTER MEME          | BER GROWTH NET<br>GOAL | MEMBER GROWTH<br>ACTUAL | DROPPED<br>MEMBERS ACTUAL<br>(including transfers) |
| JULY/AUG/SEPT         | 1             | 0         | 1             | JULY/AUG/SEPT         | 5                      | 4                       | 50                                                 |
| OCT/NOV/DEC           | 1             | 0         | 0             | OCT/NOV/DEC           | 25                     | 0                       | 0                                                  |
| JAN/FEB/MAR           | 0             | 0         | 0             | JAN/FEB/MAR           | 10                     | 0                       | 0                                                  |
| APR/MAY/JUNE          | 1             | 0         | 0             | APR/MAY/JUNE          | 15                     | 0                       | 0                                                  |

## GOALS AND ACTUAL MEMBERS CUMULATIVE

| DROPPED CLUBS: 1 |    | 3 CLUBS OF 60 ADDED 1 OR<br>MORE NEW MEMBERS | GENDER DISTRIBUTION             |                              |  |
|------------------|----|----------------------------------------------|---------------------------------|------------------------------|--|
|                  |    |                                              | MALE<br>FEMALE                  | 461 (41.38%)<br>653 (58.62%) |  |
| DROPPED MEMBERS  |    |                                              | NON BINARY PREFER NOT TO ANSWER | 0 (0.00%)<br>0 (0.00%)       |  |
| DECEASED         | 0  |                                              | THE ENTITY TO MINOWER           | 0 (0.0070)                   |  |
| CLUB CANCELLED   | 16 | CLICK HERE FOR CUMULATIVE                    | TOTAL FAMILY UNIT MEMBERS       | s 190                        |  |
| OTHER            | 34 | MEMBERSHIP DATA                              |                                 |                              |  |
| TOTAL            | 50 |                                              | FAMILY MEMBERS PAYING HA        | LF DUES 101                  |  |