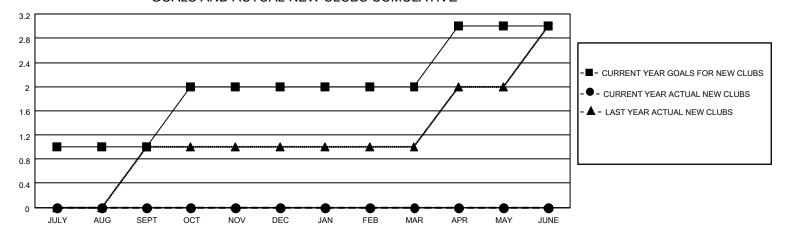

## MONTHLY MEMBERSHIP PROGRESS REPORT

LOCATION TURKEY District 118 R Results as of: 7/31/2022

| Clubs                 |               |           |               | Members               |                        |                         |                                                    |
|-----------------------|---------------|-----------|---------------|-----------------------|------------------------|-------------------------|----------------------------------------------------|
| RESULTS FOR 2022-2023 |               |           |               | RESULTS FOR 2022-2023 |                        |                         |                                                    |
| QUARTER               | NEW CLUB GOAL | NEW CLUBS | DROPPED CLUBS | QUARTER MEME          | BER GROWTH NET<br>GOAL | MEMBER GROWTH<br>ACTUAL | DROPPED<br>MEMBERS ACTUAL<br>(including transfers) |
| JULY/AUG/SEPT         | 1             | 0         | 1             | JULY/AUG/SEPT         | 5                      | 4                       | 50                                                 |
| OCT/NOV/DEC           | 1             | 0         | 0             | OCT/NOV/DEC           | 25                     | 0                       | 0                                                  |
| JAN/FEB/MAR           | 0             | 0         | 0             | JAN/FEB/MAR           | 10                     | 0                       | 0                                                  |
| APR/MAY/JUNE          | 1             | 0         | 0             | APR/MAY/JUNE          | 15                     | 0                       | 0                                                  |

## GOALS AND ACTUAL NEW CLUBS CUMULATIVE